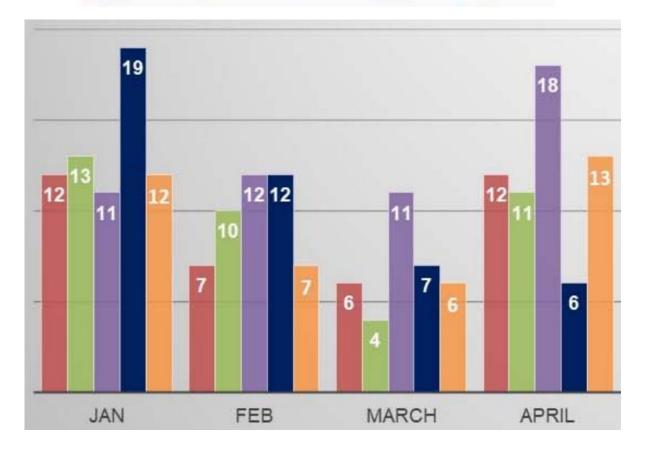

|                       | Ja   | n    | Fe   | eb   | Ma   | rch  | Ap   | oril |      | Y.T.[ | <b>)</b> . | 70       |
|-----------------------|------|------|------|------|------|------|------|------|------|-------|------------|----------|
| Crime                 | 2023 | 2024 | 2023 | 2024 | 2023 | 2024 | 2023 | 2024 | 2023 | 2024  | Change     | % Change |
| Homicide              | 0    | 0    | 0    | 0    | 0    | 0    | 0    | 0    | 0    | 0     | 0          | N/A      |
| Rape                  | 0    | 1    | 0    | 0    | 0    | 0    | 0    | 0    | 0    | 1     | 1          | N/A      |
| Robbery               | 0    | 1    | 0    | 1    | 0    | 0    | 0    | 0    | 0    | 2     | 2          | N/A      |
| Agg Assault           | 2    | 0    | 1    | 0    | 0    | 0    | 0    | 0    | 3    | 0     | (3)        | -100.00% |
| Person Crime          | 2    | 2    | 1    | 1    | 0    | 0    | 0    | 0    | 3    | 3     | 0          | 0.00%    |
| Burglary              | 2    | 1    | 1    | 0    | 1    | 0    | 0    | 3    | 4    | 4     | 0          | 0.00%    |
| Larceny               | 11   | 8    | 8    | 4    | 4    | 4    | 5    | 7    | 28   | 23    | (5)        | -17.86%  |
| Vehicle Theft         | 4    | 1    | 2    | 2    | 2    | 2    | 1    | 3    | 9    | 8     | (1)        | -11.11%  |
| Arson                 | 0    | 0    | 0    | 0    | 0    | 0    | 0    | 0    | 0    | 0     | 0          | N/A      |
| <b>Property Crime</b> | 17   | 10   | 11   | 6    | 7    | 6    | 6    | 13   | 41   | 35    | (6)        | -14.63%  |
| <b>Total Crime</b>    | 19   | 12   | 12   | 7    | 7    | 6    | 6    | 13   | 44   | 38    | (6)        | -13.64%  |

# 5 Year / Monthly Comparison