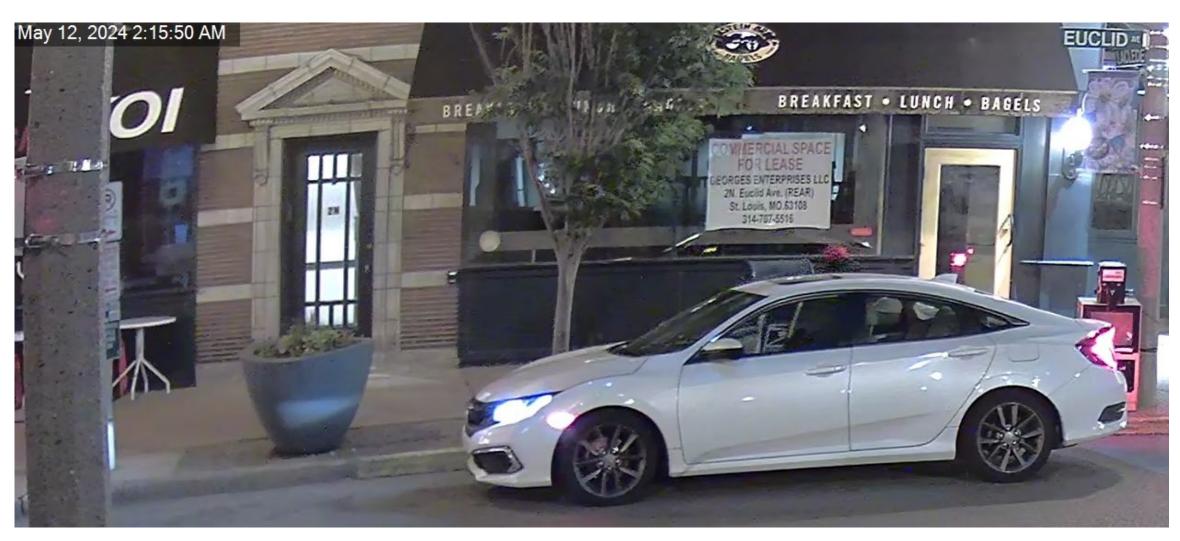

# Suspects parked in front of the mailbox as the thefts takes place 05/12/24 at 2:15am Police and USPI notified

- The Central West End neighborhood has 31 camera sites with 195 cameras having 330 views and 1 Flock camera.
- DeBaliviere has 6 sites with 40 cameras having 68 camera views.
- FPSE has 13 sites with 57 cameras having 133 camera views and 4 Flock cameras.
- Loop East: (2) Camera sites with 10 cameras with 26 camera views.
- Total Number of Camera Sites: 52
- Total Number of Cameras: 302
- Total Number of Camera Views: 557
- Total Number of Flock Cameras: 5