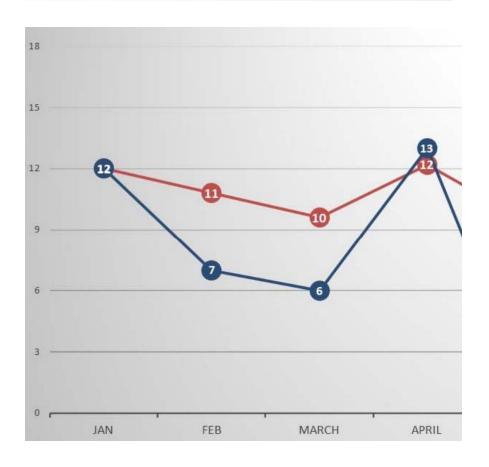

## South – April 2024

Total Person Crime is even at (3) incidents YTD.

Total Property Crime has decreased 14.6% with (6) fewer incidents, YTD.

Overall, Total Crime is down 13.6% with (6) fewer reported incidents, YTD.

|                       | Ja   | n    | Fe   | eb   | Ma   | rch  | Ap   | oril |      | Y.T.[ | <b>)</b> . | 70       |
|-----------------------|------|------|------|------|------|------|------|------|------|-------|------------|----------|
| Crime                 | 2023 | 2024 | 2023 | 2024 | 2023 | 2024 | 2023 | 2024 | 2023 | 2024  | Change     | % Change |
| Homicide              | 0    | 0    | 0    | 0    | 0    | 0    | 0    | 0    | 0    | 0     | 0          | N/A      |
| Rape                  | 0    | 1    | 0    | 0    | 0    | 0    | 0    | 0    | 0    | 1     | 1          | N/A      |
| Robbery               | 0    | 1    | 0    | 1    | 0    | 0    | 0    | 0    | 0    | 2     | 2          | N/A      |
| Agg Assault           | 2    | 0    | 1    | 0    | 0    | 0    | 0    | 0    | 3    | 0     | (3)        | -100.00% |
| Person Crime          | 2    | 2    | 1    | 1    | 0    | 0    | 0    | 0    | 3    | 3     | 0          | 0.00%    |
| Burglary              | 2    | 1    | 1    | 0    | 1    | 0    | 0    | 3    | 4    | 4     | 0          | 0.00%    |
| Larceny               | 11   | 8    | 8    | 4    | 4    | 4    | 5    | 7    | 28   | 23    | (5)        | -17.86%  |
| Vehicle Theft         | 4    | 1    | 2    | 2    | 2    | 2    | 1    | 3    | 9    | 8     | (1)        | -11.11%  |
| Arson                 | 0    | 0    | 0    | 0    | 0    | 0    | 0    | 0    | 0    | 0     | 0          | N/A      |
| <b>Property Crime</b> | 17   | 10   | 11   | 6    | 7    | 6    | 6    | 13   | 41   | 35    | (6)        | -14.63%  |
| <b>Total Crime</b>    | 19   | 12   | 12   | 7    | 7    | 6    | 6    | 13   | 44   | 38    | (6)        | -13.64%  |