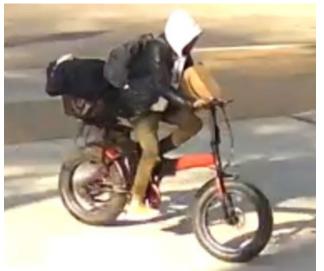

#### **Camera Review Information**

- From January 1, 2024 to May 20, 2024
- Total camera reviews: 65
- Total arrests relative to reviews: 13
- Total wanted(s): 1
- Total vehicle wanted(s):

24-015606 Burglary 2<sup>nd</sup>/ heft from a Building from 4545 Laclede on 4/15/2024 at approx 8:40 am

- The property manager contacted the NSI relative to a package theft at the property.
- The suspect arrived at the property riding a bike.
- Images/ video was obtained of the suspect prior to/ after the Theft.