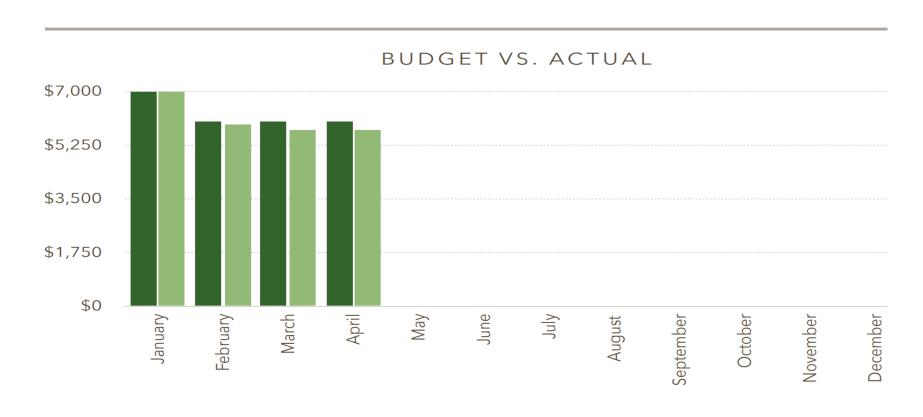

#### 2024 TCF SUMMARY CWE SOUTH

Budget

Actual

#### BUDGET SUMMARY

| Month     | Budget   | Actual      | Difference |
|-----------|----------|-------------|------------|
| January   | \$7,000  | \$6,940.00  | \$60.00    |
| February  | \$6,000  | \$5,920.00  | \$80.00    |
| March     | \$6,000  | \$5,700.00  | \$300.00   |
| April     | \$6,000  | \$5,720.00  | \$280.00   |
| May       | \$0      | \$0.00      | \$0.00     |
| June      | \$0      | \$0.00      | \$0.00     |
| July      | \$0      | \$0.00      | \$0.00     |
| August    | \$0      | \$0.00      | \$0.00     |
| September | \$0      | \$0.00      | \$0.00     |
| October   | \$0      | \$0.00      | \$0.00     |
| November  | \$0      | \$0.00      | \$0.00     |
| December  | \$0      | \$0.00      | \$0.00     |
| Sub Total | \$25,000 | \$24,280.00 | \$720.00   |
| Reseve    | \$0      |             |            |
| Total     | \$25,000 | \$24,280.00 | \$720      |