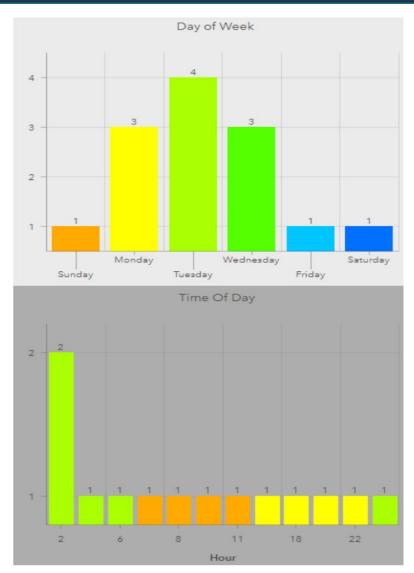

| 0          | 0.00%    |
| Larceny               | 11   | 8    | 8    | 4    | 4    | 4    | 5    | 7    | 28   | 23    | (5)        | -17.86%  |
| Vehicle Theft         | 4    | 1    | 2    | 2    | 2    | 2    | 1    | 3    | 9    | 8     | (1)        | -11.11%  |
| Arson                 | 0    | 0    | 0    | 0    | 0    | 0    | 0    | 0    | 0    | 0     | 0          | N/A      |
| <b>Property Crime</b> | 17   | 10   | 11   | 6    | 7    | 6    | 6    | 13   | 41   | 35    | (6)        | -14.63%  |
| <b>Total Crime</b>    | 19   | 12   | 12   | 7    | 7    | 6    | 6    | 13   | 44   | 38    | (6)        | -13.64%  |

Crime Data courtesy of our partner, The City's Finest, LLC.

# 5 Year / Monthly Comparison





#### **Central West End South**





### Crime Analysis, April 2024





### Crimes by Location, April 2023



#### **Budget April 2023**

#### 2024 TCF SUMMARY CWE SOUTH



Budget

Actual

### **Budget Summary - April 2023**

#### BUDGET SUMMARY

| Month     | Budget   | Actual      | Difference |
|-----------|----------|-------------|------------|
| January   | \$7,000  | \$6,940.00  | \$60.00    |
| February  | \$6,000  | \$5,920.00  | \$80.00    |
| March     | \$6,000  | \$5,700.00  | \$300.00   |
| April     | \$6,000  | \$5,720.00  | \$280.00   |
| May       | \$0      | \$0.00      | \$0.00     |
| June      | \$0      | \$0.00      | \$0.00     |
| July      | \$0      | \$0.00      | \$0.00     |
| August    | \$0      | \$0.00      | \$0.00     |
| September | \$0      | \$0.00      | \$0.00     |
| October   | \$0      | \$0.00      | \$0.00     |