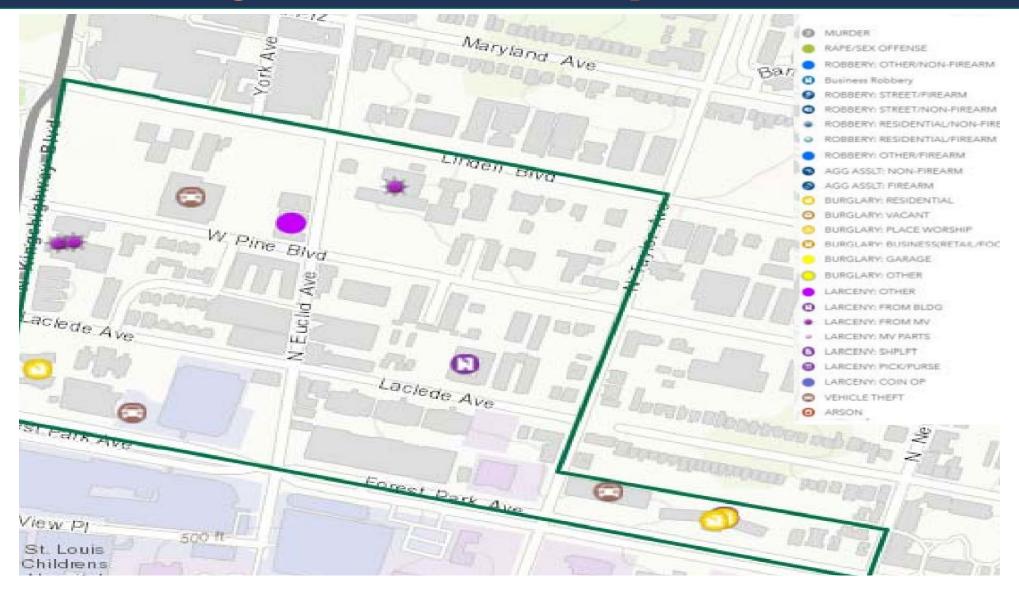

| 11   | 8    | 8    | 4    | 4    | 4    | 5    | 7    | 28   | 23    | (5)        | -17.86%  |
| Vehicle Theft         | 4    | 1    | 2    | 2    | 2    | 2    | 1    | 3    | 9    | 8     | (1)        | -11.11%  |
| Arson                 | 0    | 0    | 0    | 0    | 0    | 0    | 0    | 0    | 0    | 0     | 0          | N/A      |
| <b>Property Crime</b> | 17   | 10   | 11   | 6    | 7    | 6    | 6    | 13   | 41   | 35    | (6)        | -14.63%  |
| <b>Total Crime</b>    | 19   | 12   | 12   | 7    | 7    | 6    | 6    | 13   | 44   | 38    | (6)        | -13.64%  |

Crime Data courtesy of our partner, The City's Finest, LLC.

# 5 Year / Monthly Comparison





#### **Central West End South**





### Crime Analysis, April 2024





### Crimes by Location, April 2023



#### **Budget April 2023**

#### 2024 TCF SUMMARY CWE SOUTH



Budget

Actual

### **Budget Summary - April 2023**

#### BUDGET SUMMARY

| Month     | Budget   | Actual      | Difference |
|-----------|----------|-------------|------------|
| January   | \$7,000  | \$6,940.00  | \$60.00    |
| February  | \$6,000  | \$5,920.00  | \$80.00    |
| March     | \$6,000  | \$5,700.00  | \$300.00   |
| April     | \$6,000  | \$5,720.00  | \$280.00   |
| May       | \$0      | \$0.00      | \$0.00     |
| June      | \$0      | \$0.00      | \$0.00     |
| July      | \$0      | \$0.00      | \$0.00     |
| August    | \$0      | \$0.00      | \$0.00     |
| September | \$0      | \$0.00      | \$0.00     |
| October   | \$0      | \$0.00      | \$0.00     |
| November  | \$0      | \$0.00