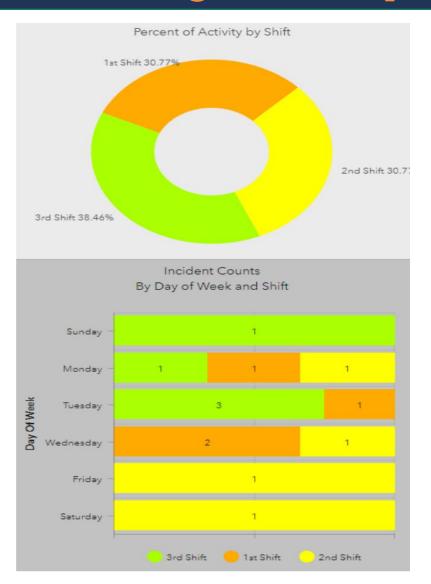

| 0          | 0.00%    |
| Larceny               | 11   | 8    | 8    | 4    | 4    | 4    | 5    | 7    | 28   | 23    | (5)        | -17.86%  |
| Vehicle Theft         | 4    | 1    | 2    | 2    | 2    | 2    | 1    | 3    | 9    | 8     | (1)        | -11.11%  |
| Arson                 | 0    | 0    | 0    | 0    | 0    | 0    | 0    | 0    | 0    | 0     | 0          | N/A      |
| <b>Property Crime</b> | 17   | 10   | 11   | 6    | 7    | 6    | 6    | 13   | 41   | 35    | (6)        | -14.63%  |
| <b>Total Crime</b>    | 19   | 12   | 12   | 7    | 7    | 6    | 6    | 13   | 44   | 38    | (6)        | -13.64%  |

Crime Data courtesy of our partner, The City's Finest, LLC.

# 5 Year / Monthly Comparison





#### **Central West End South**





### Crime Analysis, April 2024





### Crimes by Location, April 2023



#### **Budget April 2023**

#### 2024 TCF SUMMARY CWE SOUTH



Budget

Actual

### **Budget Summary - April 2023**

#### BUDGET SUMMARY

| Month     | Budget   | Actual      | Difference |
|-----------|----------|-------------|------------|
| January   | \$7,000  | \$6,940.00  | \$60.00    |
| February  | \$6,000  | \$5,920.00  | \$80.00    |
| March     | \$6,000  | \$5,700.00  | \$300.00   |
| April     | \$6,000  | \$5,720.00  | \$280.00   |
| May       | \$0      | \$0.00      | \$0.00     |
| June      | \$0      | \$0.00      | \$0.00     |
| July      | \$0      | \$0.00      | \$0.00     |
| August    | \$0      | \$0.00      | \$0.00     |
| September | \$0      | \$0.00      | \$0.00     |
| October   | \$0      | \$0.00      | \$0.00